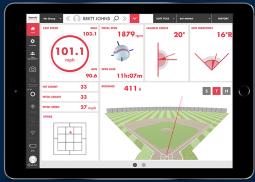

#### Saturday February 12th

- 3pm-5pm Elementary School (Basic introduction to Hitting and Fielding)
- 5-7pm Middle School (Hitting Assessment using Blast Motion and Rapsodo)
- 7-9pm High School (Hitting Assessment using Blast Motion and Rapsodo)

Middle School and High School includes a full data report post event using the same analysis as used in professional baseball.